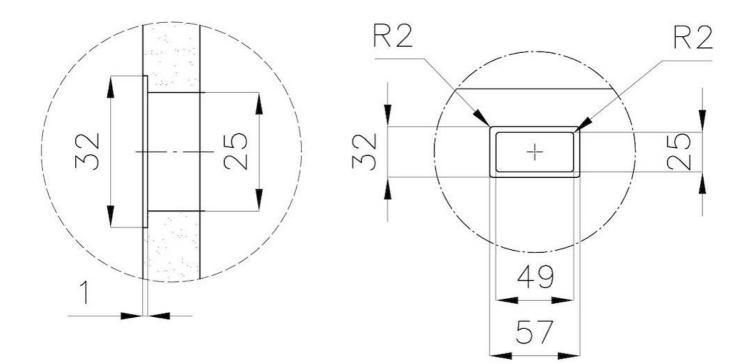

#### FEATURES

| Copper                          | The Copper finish is obtained by treating steel with a physical process called PVD (Phisical Vacuum Deposition) which deposits particles of noble metals on the surface. The result is a unique and refined aesthetic effect, and an improvement of the mechanical properties of the steel which is more resistant to impact and scratches. |
|---------------------------------|---------------------------------------------------------------------------------------------------------------------------------------------------------------------------------------------------------------------------------------------------------------------------------------------------------------------------------------------|
| PHANTOM BASE - 12 mm            | The Phantom BASE sink's bottoms are specifically engineered to be coupled with sinks made<br>out of slabs. The perimetric trough makes for a simple and perfect installation. This version of<br>Phantom BASE is meant for slabs of 12mm thickness.                                                                                         |
| PHANTOM BASE WITHOUT<br>WELDING | The steel bottom Phantom BASE solves the problem of water draining of slab sinks, because<br>the slope built into the moulded bottom ensures perfect draining. The radius and sloped profile<br>of Phantom BASE guarantee great practicality and hygiene in everyday cleaning.                                                              |
| High thickness                  | 1mm thick steel. A significant thickness, which guarantees the maximum sturdiness and durability.                                                                                                                                                                                                                                           |
| Small radius                    | Bowls with squared shapes with a modern design and an increased capacity, for a minimal aesthetics connected with an extreme practicity.                                                                                                                                                                                                    |
| Perimetral overflow             | The overflow is always a security on the Foster sinks that prevents the overflow of water in case of oversights. The perimeter drain solution improves aesthetics thanks to its square and essential shape.                                                                                                                                 |