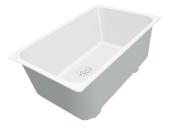

### Sink Phantom Base Copper

Recommended for 12mm thickness

Kitchen Sinks Code: 5557 148

#### DETAILS

| Coloring          | Copper                                                                                                   |
|-------------------|----------------------------------------------------------------------------------------------------------|
| Finish            | PVD                                                                                                      |
| Material          | AISI 304 stainless steel                                                                                 |
| Texture           | Brushed in line                                                                                          |
| Dimensions        | 740x430 mm for 12 mm thick sheets                                                                        |
| Standard fittings | Drain, Foster overflow and universal corrugated pipe (for installing different overflows), Boxed packing |
| Built-in hole     | View technical data sheet                                                                                |
| Bowl dimension    | 710 x 400 mm                                                                                             |
| Number of bowls   | 1 bowl                                                                                                   |

#### FEATURES

| Copper                          | The Copper finish is obtained by treating steel with a physical process called PVD (Phisical Vacuum Deposition) which deposits particles of noble metals on the surface. The result is a unique and refined aesthetic effect, and an improvement of the mechanical properties of the steel which is more resistant to impact and scratches. |
|---------------------------------|---------------------------------------------------------------------------------------------------------------------------------------------------------------------------------------------------------------------------------------------------------------------------------------------------------------------------------------------|
| PHANTOM BASE - 12 mm            | The Phantom BASE sink's bottoms are specifically engineered to be coupled with sinks made<br>out of slabs. The perimetric trough makes for a simple and perfect installation. This version of<br>Phantom BASE is meant for slabs of 12mm thickness.                                                                                         |
| PHANTOM BASE WITHOUT<br>WELDING | The steel bottom Phantom BASE solves the problem of water draining of slab sinks, because<br>the slope built into the moulded bottom ensures perfect draining. The radius and sloped profile<br>of Phantom BASE guarantee great practicality and hygiene in everyday cleaning.                                                              |
| High thickness                  | 1mm thick steel. A significant thickness, which guarantees the maximum sturdiness and durability.                                                                                                                                                                                                                                           |
| Small radius                    | Bowls with squared shapes with a modern design and an increased capacity, for a minimal aesthetics connected with an extreme practicity.                                                                                                                                                                                                    |
| Perimetral overflow             | The overflow is always a security on the Foster sinks that prevents the overflow of water in case of oversights. The perimeter drain solution improves aesthetics thanks to its square and essential shape.                                                                                                                                 |