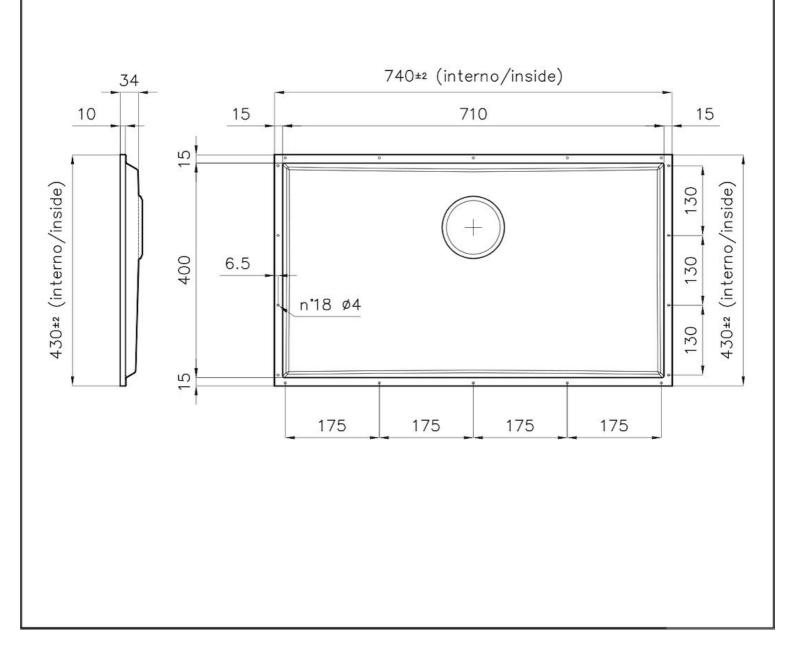

#### DETAILS

| Coloring          | Copper                                                                                                   |
|-------------------|----------------------------------------------------------------------------------------------------------|
| Finish            | PVD                                                                                                      |
| Material          | AISI 304 stainless steel                                                                                 |
| Texture           | Brushed in line                                                                                          |
| Dimensions        | 740x430 mm for 12 mm thick sheets                                                                        |
| Standard fittings | Drain, Foster overflow and universal corrugated pipe (for installing different overflows), Boxed packing |
| Built-in hole     | View technical data sheet                                                                                |
| Bowl dimension    | 710 x 400 mm                                                                                             |
| Number of bowls   | 1 bowl                                                                                                   |

Waste fitting

3,5" drain